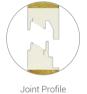

- progress and compactness.
- screen to avoid water seepage and improve the water and airtightness.
- PU edge sealing increases air tightness, effectively blocking rain leakage, and preventing the core material from strength
- The unique 3D gasket of Wiskind helps improve the bearing capacity of the steel panel at the screw and the strength of the