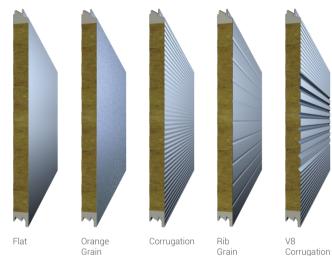

3D Gasket

COLORPOD® is a rock-wool sandwich panel with PU sealing on both sides. Featuring outstanding wind resistance, airtight performance, economy and practicability, the product is connected by a center seam, with a variety of surface effects to meet